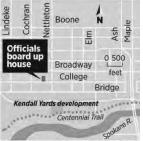

# Negotiating the Deal: With the Owner.

- Building rapport.
- Finding out about her need.
  - O Jeanette owned a property @ 2332 W. College Ave. she was able to purchase through an assistance program with the city of Spokane.
  - o Since the beginning of 2012, police had received over 200 calls, mostly for drug-related activity.
  - o The city \_\_\_\_\_ against the owner, asking the court to order abatement of a public nuisance.
    - According to the suit, the owner was served with eight notices of chronic nuisance at her house since 2012 and refused to work with officers to clean up the property.
      - Spokane officials boarded up the house after a judge signed an order declaring the property
      - The owner was taken to jail after police found a syringe with heroin on the premises.

- O Jeanette needed out of her property fast or she was going to lose it to nuisance abatement.
- See the next page for the news article, "Spokane Police Help Citizens Remove Drug House from Neighborhood."
- Leveraging the neighbors.
  - o Communities can sue.
  - O See following news article titled, "Neighbors relieved as city shutters nuisance house."

"People from that house have broken into this house while I lived here three times," Rehberg said. "I called the cops to the point where the cops told me to stop calling them."

Since the beginning of 2012, police have received over 200 calls for service at Johnson's house, mostly for drug-related activity. The city filed suit against Johnson on March 27, asking the court to order abatement of a public nuisance. According to the suit, Johnson was served with eight notices of chronic nuisance at her house since 2012 and refused to work with officers to clean up the property.