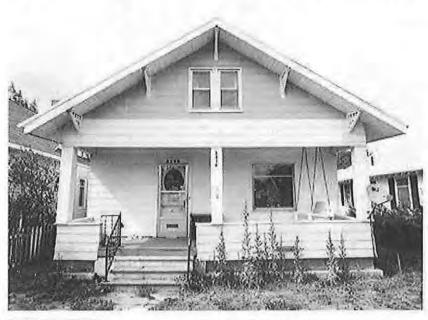

## SPOKANE

Neighbors relieved as city shutters nuisance house

Alex pauses as he reflects on his troublesome neighbors at 2332 W. College Ave. in Spokane's West Central area. The owner of the longtime nuisance property, pictured in the background, was arrested Thursday for drug possession, and the home was boarded up. (Tyler Tjomsland)

#### By Rachel Alexander

Needles and broken glass. Naked people showering outside in broad daylight. A woman getting "beaten by eight people with sticks over stolen peanut butter."

Those are just a few of the problems neighbors of a West Central house say they've put up with over the past three years. But 2332 W. College Ave. has been quiet since Thursday, when Spokane officials boarded up the house after a judge signed an order declaring the property a drug nuisance. The owner, Janette Johnson, 52, was taken to jail after police found a syringe with heroin on the premises.