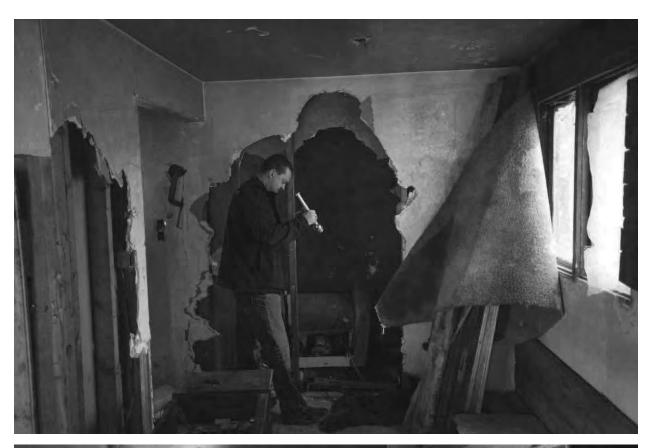

## The Rehab – What we did to it

## The Scope Of Work

• New siding and repairs to roof

New stairs and external clean up

• Major trash removal

Repair water damage

• Full kitchen gut

• Major repair of walls

• Electrical