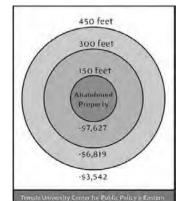

## Lower Property Values

- Vacant properties rob surrounding homes and businesses of their \_\_\_\_\_\_ In a 2001 study, researchers from Philadelphia found:
  - O That houses within 150 feet of a vacant or abandoned property experienced a net loss of \$7,627 in value.

- O Properties within 150 to 300 feet experienced a loss of \$6,819 and
- Those within 300 to 450 feet experienced a loss of \$3,542.
- O Philadelphia researchers also found "that all else being equal, houses on blocks with abandonment sold for \$6,715 less than houses on blocks with no abandonment."