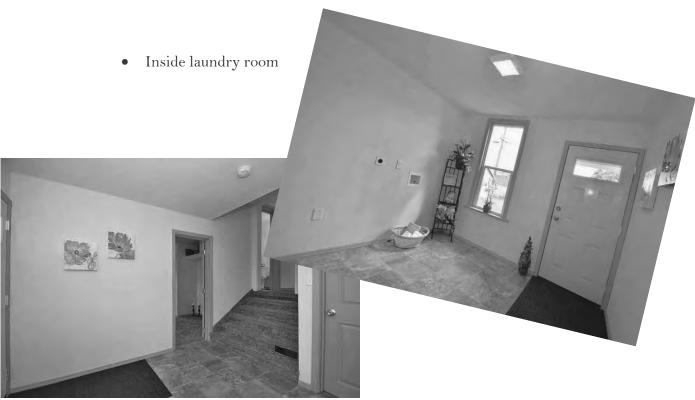

## The Rehab – What we did to it

## The Scope Of Work

• New siding and repairs to roof

New stairs and external clean up

• Major trash removal

Repair water damage

• Full kitchen gut

• Major repair of walls

• Electrical

• Plumbing & Bathroom gut