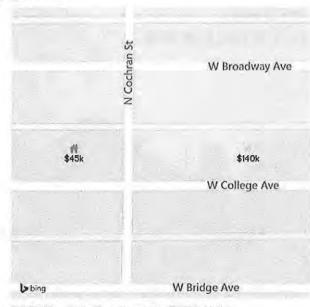

my FirstAm<sup>®</sup> Comparable Sales

| Sı | ibject Pro | perty                                      |               |               |      |       |         |            |                       |
|----|------------|--------------------------------------------|---------------|---------------|------|-------|---------|------------|-----------------------|
| A  | APN        | Property Address                           | Sale<br>Price | Year<br>Built | Beds | Baths | Sq. Ft. | Rec. Date  | Dist.<br>from<br>Subj |
|    | 20133.0779 | 2332 W College Ave,<br>Spokane, WA 99201   | \$139,500     | 1926          | 4    | 1     | 1449    |            |                       |
| Co | omparable  | Sales                                      |               |               |      |       |         |            |                       |
| A. | 25133.0806 | 2131 W College AVE ,<br>Spokane, WA 99201  | \$42,000      | 1926          | 2    | 2     | 1298    | 07/15/2016 | 0.12 mi               |
| В. | 25132.3021 | 2522 W Broadway AVE ,<br>Spokane, WA 99201 | \$60,000      | 1905          | 2    | 1     | 1434    | 03/18/2016 | 0.13 mi               |
| C. | 25133,0429 | 2717 W Broadway AVE ,<br>Spokane, WA 99201 | \$141,000     | 1976          | 3    | 2     | 1410    | 05/24/2016 | 0.23 mi               |
| D. | 25132.2120 | 2320 W Boone AVE ,<br>Spokane, WA 99201    | \$129,000     | 1995          | 3    | 1.5   | 1591    | 05/18/2016 | 0.31 mi               |
| Ξ. | 25132.2227 | 2616 W Boone AVE ,<br>Spokane, WA 99201    | \$81,835      | 1946          | 3    | 1.5   | 1358    | 05/31/2016 | 0,35 mi               |
| -  | 25132,2005 | 2203 W Sharp AVE ,<br>Spokane, WA 99201    | \$90,000      | 1935          | 3    | 1.5   | 1534    | 04/07/2016 | 0.36 mi               |
|    |            |                                            |               |               |      |       |         | 52   Pa    | ige                   |

| 2016 |            |                                           |           | Combin | ed Report | - myFirstAm |      |            |         |
|------|------------|-------------------------------------------|-----------|--------|-----------|-------------|------|------------|---------|
| G.   | 25131.5721 | 1808 W Dean AVE ,<br>Spokane, WA 99201    | \$144,900 | 1995   | 3         | 1           | 1597 | 05/31/2016 | 0.43 mi |
| Н.   | 25131.5723 | 1802 W Dean AVE ,<br>Spokane, WA 99201    | \$105,000 | 1950   | 2         | 1           | 1560 | 06/28/2016 | 0.44 mi |
| l.   | 25131.0406 | 1714 W Dean AVE ,<br>Spokane, WA 99201    | \$66,000  | 1890   | 3         | 2           | 1540 | 02/22/2016 | 0.48 mi |
| J.   | 25132.1121 | 2416 W Maxwell AVE ,<br>Spokane, WA 99201 |           | 1907   | 3         | 1           | 1322 | 03/11/2016 | 0.51 mi |
| K.   | 25141.0311 | 1027 N Sherwood ST ,<br>Spokane, WA 99201 | \$145,000 | 1926   | 3         | 1           | 1240 | 07/22/2016 | 0.52 mi |
| L.   | 25141.1002 | 1312 N Hollis ST ,<br>Spokane, WA 99201   | \$130,000 | 1927   | 2         | 2           | 1658 | 04/19/2016 | 0.54 mi |
| М.   | 25141.0315 | 1111 N Sherwood ST ,<br>Spokane, WA 99201 | \$152,000 | 1931   | 3         | 1           | 1297 | 06/14/2016 | 0.54 mi |
| N.   | 25131.0803 | 1417 W Boone AVE ,<br>Spokane, WA 99201   | \$41,000  | 1898   | )3        | 1           | 1332 | 03/21/2016 | 0.69 mi |
| 0.   | 25231.2911 | 3310 W 3rd AVE ,<br>Spokane, WA 99224     | \$232,000 | 1994   | 3         | 2           | 1660 | 07/12/2016 | 0.94 mi |