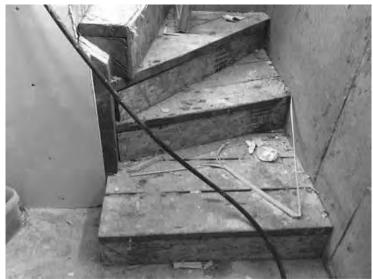

## The Scope Of Work

• New siding and repairs to roof

New stairs and external clean up

• Major trash removal

Repair water damage

• Full kitchen gut

• Major repair of walls

• Electrical