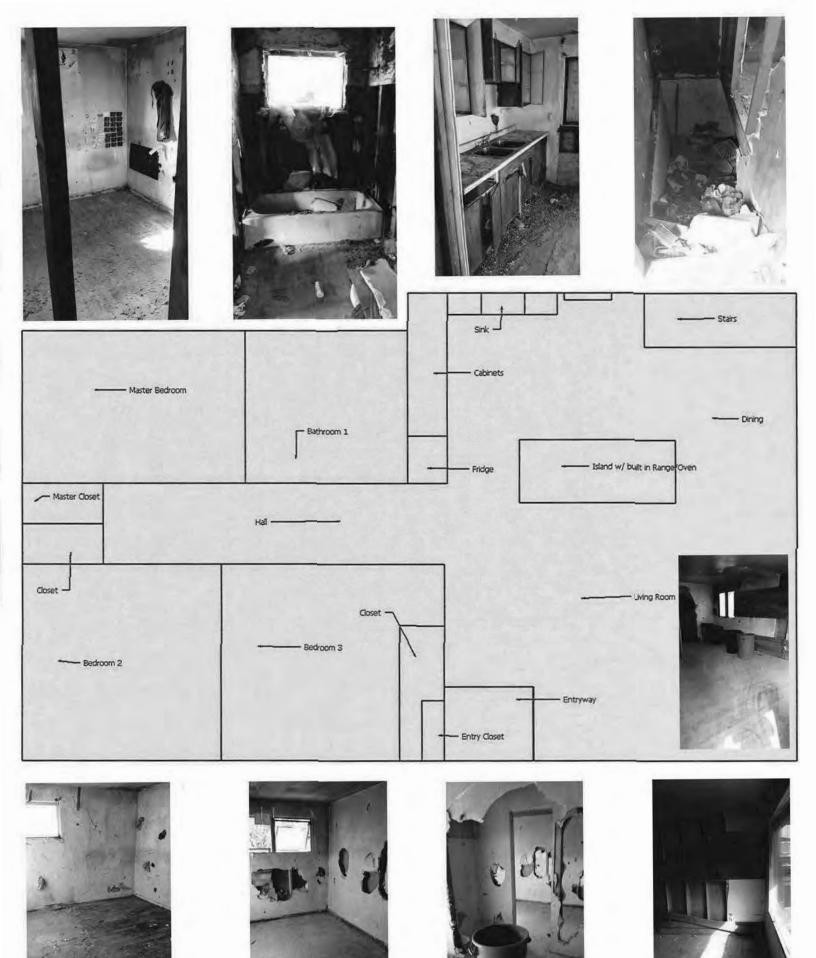

## The Rehab – What we did to it

## The Scope Of Work

• New siding and repairs to roof

New stairs and external clean up

• Major trash removal

Repair water damage

• Full kitchen gut

• Major repair of walls

• Electrical

• Plumbing & Bathroom gut