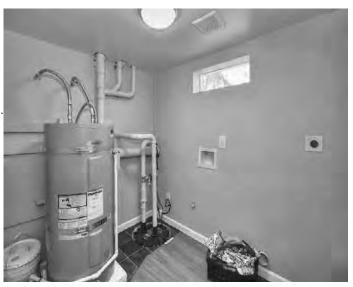

## The Rehab – What we did to it

## The Scope Of Work

• New siding and repairs to roof

New stairs and external clean up

• Major trash removal

Repair water damage

• Full kitchen gut

• Major repair of walls

• Electrical

• Plumbing & Bathroom gut