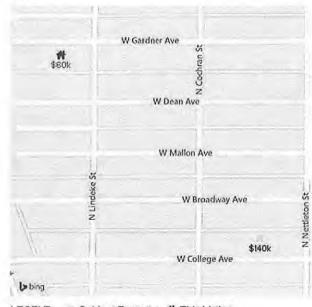

my FirstAm<sup>®</sup> Comparable Sales

| Sı | ibject Pro | perty                                      |               |               |      |       |         |            |                       |
|----|------------|--------------------------------------------|---------------|---------------|------|-------|---------|------------|-----------------------|
| A  | APN        | Property Address                           | Sale<br>Price | Year<br>Built | Beds | Baths | Sq. Ft. | Rec. Date  | Dist.<br>from<br>Subj |
|    | 20133.0779 | 2332 W College Ave,<br>Spokane, WA 99201   | \$139,500     | 1926          | 4    | 1     | 1449    |            |                       |
| Co | omparable  | Sales                                      |               |               |      |       |         |            |                       |
| A. | 25133.0806 | 2131 W College AVE ,<br>Spokane, WA 99201  | \$42,000      | 1926          | 2    | 2     | 1298    | 07/15/2016 | 0.12 mi               |
| В. | 25132.3021 | 2522 W Broadway AVE ,<br>Spokane, WA 99201 | \$60,000      | 1905          | 2    | 1     | 1434    | 03/18/2016 | 0.13 mi               |
| C. | 25133,0429 | 2717 W Broadway AVE ,<br>Spokane, WA 99201 | \$141,000     | 1976          | 3    | 2     | 1410    | 05/24/2016 | 0.23 mi               |
| D. | 25132.2120 | 2320 W Boone AVE ,<br>Spokane, WA 99201    | \$129,000     | 1995          | 3    | 1.5   | 1591    | 05/18/2016 | 0.31 mi               |
| Ξ. | 25132.2227 | 2616 W Boone AVE ,<br>Spokane, WA 99201    | \$81,835      | 1946          | 3    | 1.5   | 1358    | 05/31/2016 | 0,35 mi               |
| -  | 25132,2005 | 2203 W Sharp AVE ,<br>Spokane, WA 99201    | \$90,000      | 1935          | 3    | 1.5   | 1534    | 04/07/2016 | 0.36 mi               |
|    |            |                                            |               |               |      |       |         | 52   Pa    | ige                   |

| 2016 |            |                                           |           | Combin | ed Report | - myFirstAm |      |            |         |
|------|------------|-------------------------------------------|-----------|--------|-----------|-------------|------|------------|---------|
| G.   | 25131.5721 | 1808 W Dean AVE ,<br>Spokane, WA 99201    | \$144,900 | 1995   | 3         | 1           | 1597 | 05/31/2016 | 0.43 mi |
| Н.   | 25131.5723 | 1802 W Dean AVE ,<br>Spokane, WA 99201    | \$105,000 | 1950   | 2         | 1           | 1560 | 06/28/2016 | 0.44 mi |
| l.   | 25131.0406 | 1714 W Dean AVE ,<br>Spokane, WA 99201    | \$66,000  | 1890   | 3         | 2           | 1540 | 02/22/2016 | 0.48 mi |
| J.   | 25132.1121 | 2416 W Maxwell AVE ,<br>Spokane, WA 99201 |           | 1907   | 3         | 1           | 1322 | 03/11/2016 | 0.51 mi |
| K.   | 25141.0311 | 1027 N Sherwood ST ,<br>Spokane, WA 99201 | \$145,000 | 1926   | 3         | 1           | 1240 | 07/22/2016 | 0.52 mi |
| L.   | 25141.1002 | 1312 N Hollis ST ,<br>Spokane, WA 99201   | \$130,000 | 1927   | 2         | 2           | 1658 | 04/19/2016 | 0.54 mi |
| М.   | 25141.0315 | 1111 N Sherwood ST ,<br>Spokane, WA 99201 | \$152,000 | 1931   | 3         | 1           | 1297 | 06/14/2016 | 0.54 mi |
| N.   | 25131.0803 | 1417 W Boone AVE ,<br>Spokane, WA 99201   | \$41,000  | 1898   | )3        | 1           | 1332 | 03/21/2016 | 0.69 mi |
| 0.   | 25231.2911 | 3310 W 3rd AVE ,<br>Spokane, WA 99224     | \$232,000 | 1994   | 3         | 2           | 1660 | 07/12/2016 | 0.94 mi |