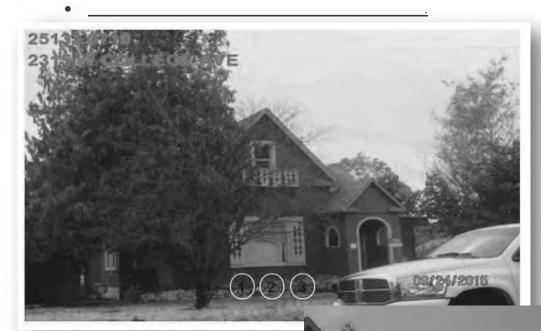

# Negotiating the Deal: With the Owner.

- Building rapport.
- Finding out about her need.
  - O Jeanette owned a property @ 2332 W. College Ave. she was able to purchase through an assistance program with the city of Spokane.
  - o Since the beginning of 2012, police had received over 200 calls, mostly for drug-related activity.
  - o The city \_\_\_\_\_ against the owner, asking the court to order abatement of a public nuisance.
    - According to the suit, the owner was served with eight notices of chronic nuisance at her house since 2012 and refused to work with officers to clean up the property.
      - Spokane officials boarded up the house after a judge signed an order declaring the property
      - The owner was taken to jail after police found a syringe with heroin on the premises.

## SPOKANE

Neighbors relieved as city shutters nuisance house

Alex pauses as he reflects on his troublesome neighbors at 2332 W. College Ave. in Spokane's West Central area. The owner of the longtime nuisance property, pictured in the background, was arrested Thursday for drug possession, and the home was boarded up. (Tyler Tjomsland)

#### By Rachel Alexander

Needles and broken glass. Naked people showering outside in broad daylight. A woman getting "beaten by eight people with sticks over stolen peanut butter."

Those are just a few of the problems neighbors of a West Central house say they've put up with over the past three years. But 2332 W. College Ave. has been quiet since Thursday, when Spokane officials boarded up the house after a judge signed an order declaring the property a drug nuisance. The owner, Janette Johnson, 52, was taken to jail after police found a syringe with heroin on the premises.