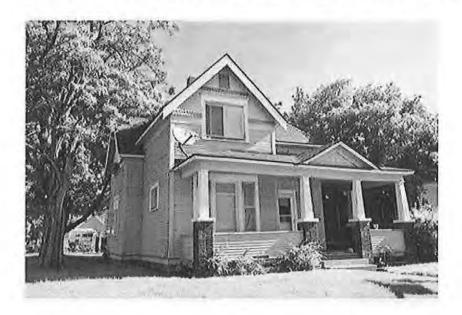

## SPOKANE

Neighbors relieved as city shutters nuisance house

Alex pauses as he reflects on his troublesome neighbors at 2332 W. College Ave. in Spokane's West Central area. The owner of the longtime nuisance property, pictured in the background, was arrested Thursday for drug possession, and the home was boarded up. (Tyler Tjomsland)

#### By Rachel Alexander

Needles and broken glass. Naked people showering outside in broad daylight. A woman getting "beaten by eight people with sticks over stolen peanut butter."

Those are just a few of the problems neighbors of a West Central house say they've put up with over the past three years. But 2332 W. College Ave. has been quiet since Thursday, when Spokane officials boarded up the house after a judge signed an order declaring the property a drug nuisance. The owner, Janette Johnson, 52, was taken to jail after police found a syringe with heroin on the premises.