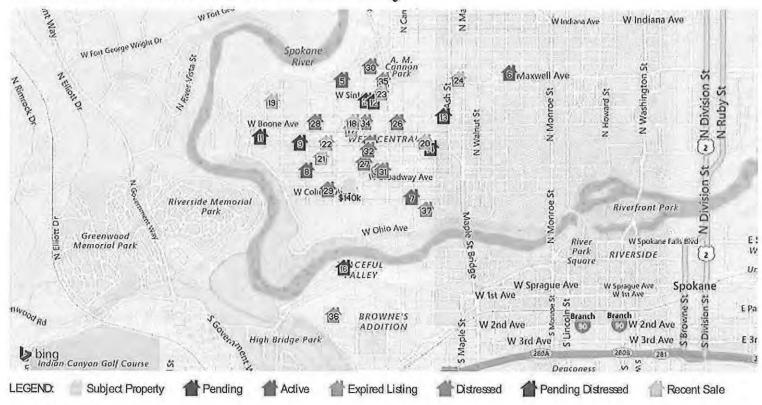

# my FirstAm® Combined Report

2332 W College Ave, Spokane, WA 99201

Property Address: 2332 W College Ave Spokane, WA 99201

### 2332 W College Ave, Spokane, WA 99201

8/10/2016

This report is only for the myFirstAm user who applied for it. No one else can rely on it. As a myFirstAm user, you already agreed to our disclaimer regarding third party property information accuracy. You can view it here: <a href="https://www.myfirstam.com/Security/ShowEULA">www.myfirstam.com/Security/ShowEULA</a>. ©2005-2016 First American Financial Corporation and/or its affiliates. All rights reserved.

my FirstAm<sup>®</sup> Comparable Sales

| Sı | ibject Pro | perty                                      |               |               |      |       |         |            |                       |
|----|------------|--------------------------------------------|---------------|---------------|------|-------|---------|------------|-----------------------|
| A  | APN        | Property Address                           | Sale<br>Price | Year<br>Built | Beds | Baths | Sq. Ft. | Rec. Date  | Dist.<br>from<br>Subj |
|    | 20133.0779 | 2332 W College Ave,<br>Spokane, WA 99201   | \$139,500     | 1926          | 4    | 1     | 1449    |            |                       |
| Co | omparable  | Sales                                      |               |               |      |       |         |            |                       |
| A. | 25133.0806 | 2131 W College AVE ,<br>Spokane, WA 99201  | \$42,000      | 1926          | 2    | 2     | 1298    | 07/15/2016 | 0.12 mi               |
| В. | 25132.3021 | 2522 W Broadway AVE ,<br>Spokane, WA 99201 | \$60,000      | 1905          | 2    | 1     | 1434    | 03/18/2016 | 0.13 mi               |
| C. | 25133,0429 | 2717 W Broadway AVE ,<br>Spokane, WA 99201 | \$141,000     | 1976          | 3    | 2     | 1410    | 05/24/2016 | 0.23 mi               |
| D. | 25132.2120 | 2320 W Boone AVE ,<br>Spokane, WA 99201    | \$129,000     | 1995          | 3    | 1.5   | 1591    | 05/18/2016 | 0.31 mi               |
| Ξ. | 25132.2227 | 2616 W Boone AVE ,<br>Spokane, WA 99201    | \$81,835      | 1946          | 3    | 1.5   | 1358    | 05/31/2016 | 0,35 mi               |
| -  | 25132,2005 | 2203 W Sharp AVE ,<br>Spokane, WA 99201    | \$90,000      | 1935          | 3    | 1.5   | 1534    | 04/07/2016 | 0.36 mi               |
|    |            |                                            |               |               |      |       |         | 52   Pa    | ige                   |