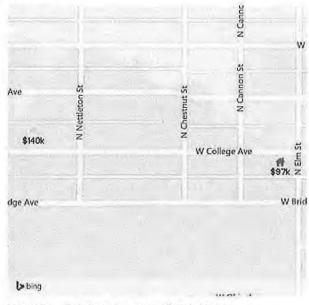

# Negotiating the Deal: With the Owner.

- Building rapport.
- Finding out about her need.
  - O Jeanette owned a property @ 2332 W. College Ave. she was able to purchase through an assistance program with the city of Spokane.
  - o Since the beginning of 2012, police had received over 200 calls, mostly for drug-related activity.
  - o The city \_\_\_\_\_ against the owner, asking the court to order abatement of a public nuisance.
    - According to the suit, the owner was served with eight notices of chronic nuisance at her house since 2012 and refused to work with officers to clean up the property.
      - Spokane officials boarded up the house after a judge signed an order declaring the property
      - The owner was taken to jail after police found a syringe with heroin on the premises.

# my FirstAm® Combined Report

2332 W College Ave, Spokane, WA 99201

Property Address: 2332 W College Ave Spokane, WA 99201

### 2332 W College Ave, Spokane, WA 99201

8/10/2016

This report is only for the myFirstAm user who applied for it. No one else can rely on it. As a myFirstAm user, you already agreed to our disclaimer regarding third party property information accuracy. You can view it here: <a href="https://www.myfirstam.com/Security/ShowEULA">www.myfirstam.com/Security/ShowEULA</a>. ©2005-2016 First American Financial Corporation and/or its affiliates. All rights reserved.