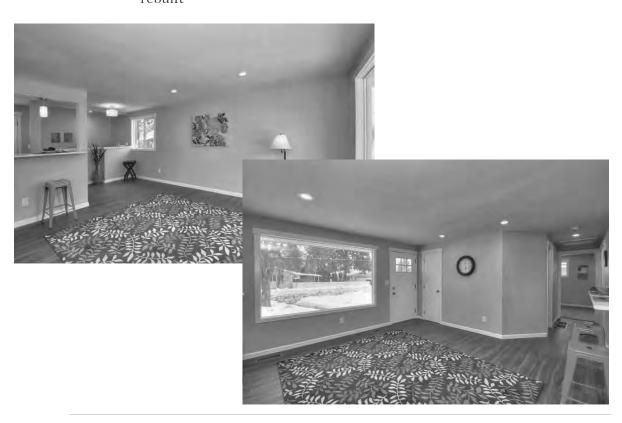

## The Rehab – What we did to it

## The Scope Of Work

• New siding and repairs to roof

New stairs and external clean up

• Major trash removal

Repair water damage

• Full kitchen gut

• Major repair of walls

• Electrical

• Plumbing & Bathroom gut