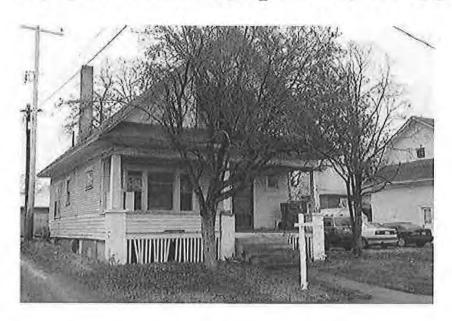

## SPOKANE

Neighbors relieved as city shutters nuisance house

Alex pauses as he reflects on his troublesome neighbors at 2332 W. College Ave. in Spokane's West Central area. The owner of the longtime nuisance property, pictured in the background, was arrested Thursday for drug possession, and the home was boarded up. (Tyler Tjomsland)

#### By Rachel Alexander

Needles and broken glass. Naked people showering outside in broad daylight. A woman getting "beaten by eight people with sticks over stolen peanut butter."

Those are just a few of the problems neighbors of a West Central house say they've put up with over the past three years. But 2332 W. College Ave. has been quiet since Thursday, when Spokane officials boarded up the house after a judge signed an order declaring the property a drug nuisance. The owner, Janette Johnson, 52, was taken to jail after police found a syringe with heroin on the premises.