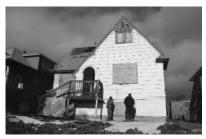

## SPOKANE

Neighbors relieved as city shutters nuisance house

Alex pauses as he reflects on his troublesome neighbors at 2332 W. College Ave. in Spokane's West Central area. The owner of the longtime nuisance property, pictured in the background, was arrested Thursday for drug possession, and the home was boarded up. (Tyler Tjomsland)

#### By Rachel Alexander

Needles and broken glass. Naked people showering outside in broad daylight. A woman getting "beaten by eight people with sticks over stolen peanut butter."

Those are just a few of the problems neighbors of a West Central house say they've put up with over the past three years. But 2332 W. College Ave. has been quiet since Thursday, when Spokane officials boarded up the house after a judge signed an order declaring the property a drug nuisance. The owner, Janette Johnson, 52, was taken to jail after police found a syringe with heroin on the premises.