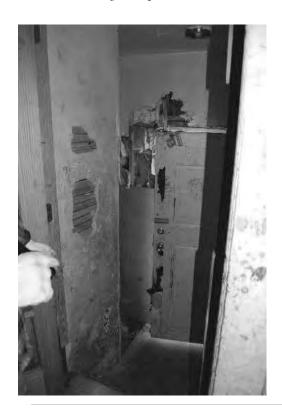

## The Rehab – What we did to it

## The Scope Of Work

• New siding and repairs to roof

New stairs and external clean up

• Major trash removal

Repair water damage

• Full kitchen gut

• Major repair of walls

• Electrical

• Plumbing & Bathroom gut