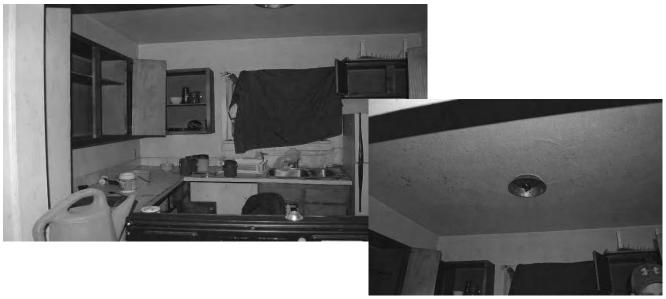

## The Rehab – What we did to it

## The Scope Of Work

• New siding and repairs to roof

New stairs and external clean up

• Major trash removal

Repair water damage

• Full kitchen gut

• Major repair of walls

• Electrical

• Plumbing & Bathroom gut