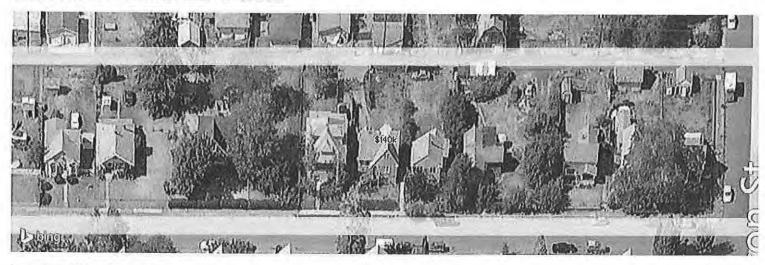

# my FirstAm® Combined Report

2332 W College Ave, Spokane, WA 99201

Property Address: 2332 W College Ave Spokane, WA 99201

### 2332 W College Ave, Spokane, WA 99201

8/10/2016

This report is only for the myFirstAm user who applied for it. No one else can rely on it. As a myFirstAm user, you already agreed to our disclaimer regarding third party property information accuracy. You can view it here: <a href="https://www.myfirstam.com/Security/ShowEULA">www.myfirstam.com/Security/ShowEULA</a>. ©2005-2016 First American Financial Corporation and/or its affiliates. All rights reserved.

## my FirstAm® Property Profile

| Property Info | rmation                        |                   |                                       |
|---------------|--------------------------------|-------------------|---------------------------------------|
| Owner(s):     | Welch John D                   | Mailing Address:  | 2332 W College Ave, Spokane, WA 99201 |
| Owner Phone:  | Unknown                        | Property Address: | 2332 W College Ave, Spokane, WA 99201 |
| Vesting Type: | Unmarried                      | Alt. APN:         |                                       |
| County:       | Spokane                        | APN:              | 25133.0229                            |
| Map Coord:    | 9L                             | Census Tract:     | 002300                                |
| Lot#:         | 22                             | Block:            | 10                                    |
| Subdivision:  | Nettleton 1st Add              | Tract:            |                                       |
| Legal:        | Nettleton 1st Add Lt 22 Blk 10 |                   |                                       |

| Property Cha | aracteristics |                      |               |                |                   |
|--------------|---------------|----------------------|---------------|----------------|-------------------|
| Use:         | Sfr           | Year Built / Eff. :  | 1926 / 1926   | Sq. Ft.:       | 1449              |
| Zoning:      |               | Lot Size Ac / Sq Ft: | 0.1331 / 5800 | # of Units:    | 1                 |
| Bedrooms:    | 4             | Bathrooms:           | 1             | Fireplace:     | Υ                 |
| #Rooms:      | 7             | Quality:             | Average       | Heating:       | Forced Air<br>Gas |
| Pool:        |               | Air:                 |               | Style:         | Unknown           |
| Stories:     | 1.50          | Improvements:        |               | Parking / #:   | I                 |
| Gross Area:  | 2718          | Garage Area :        |               | Basement Area: |                   |

| Sale and Loan    | n Information                    |                |                                |                  |                                 |
|------------------|----------------------------------|----------------|--------------------------------|------------------|---------------------------------|
| Sale / Rec Date: | 04/26/2016 / 04/28/201           | 5 *\$/Sq. Ft.: | \$96.27                        | 2nd Mtg.:        |                                 |
| Sale Price:      | \$139,500                        | 1st Loan;      | \$109,500                      | Prior Sale Amt:  | \$26,415                        |
| Doc No.:         | 000006491573                     | Loan Type:     | Conventional                   | Prior Sale Date: | 12/03/2015                      |
| Doc Type:        | General Warranty Deed            | Transfer Date: | 04/28/2016                     | Prior Doc No.:   | 000006456917                    |
| Seller:          | Aarnold Professional<br>Holdings | Lender:        | Northwest Equity Solutions Inc | Prior Doc Type:  | General Warranty Deed 49   Page |