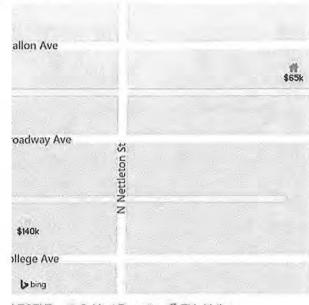

my FirstAm<sup>®</sup> Comparable Sales

| Sı | ibject Pro | perty                                      |               |               |      |       |         |            |                       |
|----|------------|--------------------------------------------|---------------|---------------|------|-------|---------|------------|-----------------------|
| A  | APN        | Property Address                           | Sale<br>Price | Year<br>Built | Beds | Baths | Sq. Ft. | Rec. Date  | Dist.<br>from<br>Subj |
|    | 20133.0779 | 2332 W College Ave,<br>Spokane, WA 99201   | \$139,500     | 1926          | 4    | 1     | 1449    |            |                       |
| Co | omparable  | Sales                                      |               |               |      |       |         |            |                       |
| A. | 25133.0806 | 2131 W College AVE ,<br>Spokane, WA 99201  | \$42,000      | 1926          | 2    | 2     | 1298    | 07/15/2016 | 0.12 mi               |
| В. | 25132.3021 | 2522 W Broadway AVE ,<br>Spokane, WA 99201 | \$60,000      | 1905          | 2    | 1     | 1434    | 03/18/2016 | 0.13 mi               |
| C. | 25133,0429 | 2717 W Broadway AVE ,<br>Spokane, WA 99201 | \$141,000     | 1976          | 3    | 2     | 1410    | 05/24/2016 | 0.23 mi               |
| D. | 25132.2120 | 2320 W Boone AVE ,<br>Spokane, WA 99201    | \$129,000     | 1995          | 3    | 1.5   | 1591    | 05/18/2016 | 0.31 mi               |
| Ξ. | 25132.2227 | 2616 W Boone AVE ,<br>Spokane, WA 99201    | \$81,835      | 1946          | 3    | 1.5   | 1358    | 05/31/2016 | 0,35 mi               |
| -  | 25132,2005 | 2203 W Sharp AVE ,<br>Spokane, WA 99201    | \$90,000      | 1935          | 3    | 1.5   | 1534    | 04/07/2016 | 0.36 mi               |
|    |            |                                            |               |               |      |       |         | 52   Pa    | ige                   |