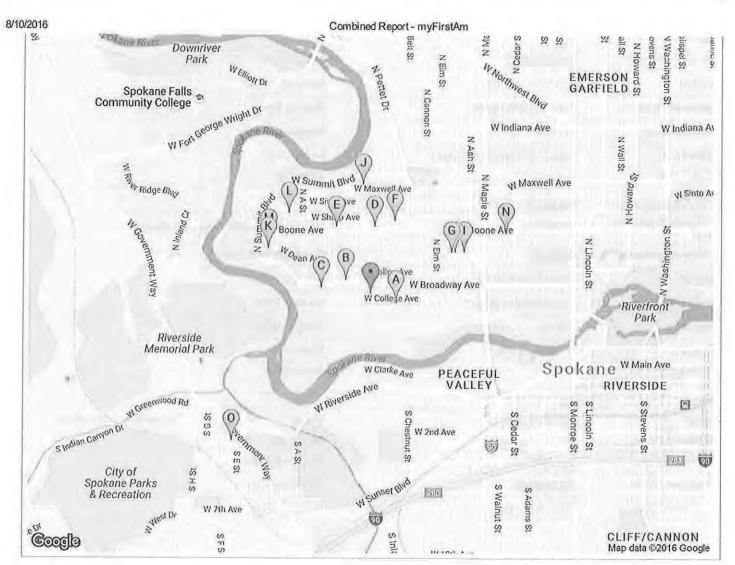

my FirstAm<sup>®</sup> Comparable Sales

| Sı | ibject Pro | perty                                      |               |               |      |       |         |            |                       |
|----|------------|--------------------------------------------|---------------|---------------|------|-------|---------|------------|-----------------------|
| A  | APN        | Property Address                           | Sale<br>Price | Year<br>Built | Beds | Baths | Sq. Ft. | Rec. Date  | Dist.<br>from<br>Subj |
|    | 20133.0779 | 2332 W College Ave,<br>Spokane, WA 99201   | \$139,500     | 1926          | 4    | 1     | 1449    |            |                       |
| Co | omparable  | Sales                                      |               |               |      |       |         |            |                       |
| A. | 25133.0806 | 2131 W College AVE ,<br>Spokane, WA 99201  | \$42,000      | 1926          | 2    | 2     | 1298    | 07/15/2016 | 0.12 mi               |
| В. | 25132.3021 | 2522 W Broadway AVE ,<br>Spokane, WA 99201 | \$60,000      | 1905          | 2    | 1     | 1434    | 03/18/2016 | 0.13 mi               |
| C. | 25133,0429 | 2717 W Broadway AVE ,<br>Spokane, WA 99201 | \$141,000     | 1976          | 3    | 2     | 1410    | 05/24/2016 | 0.23 mi               |
| D. | 25132.2120 | 2320 W Boone AVE ,<br>Spokane, WA 99201    | \$129,000     | 1995          | 3    | 1.5   | 1591    | 05/18/2016 | 0.31 mi               |
| Ξ. | 25132.2227 | 2616 W Boone AVE ,<br>Spokane, WA 99201    | \$81,835      | 1946          | 3    | 1.5   | 1358    | 05/31/2016 | 0,35 mi               |
| -  | 25132,2005 | 2203 W Sharp AVE ,<br>Spokane, WA 99201    | \$90,000      | 1935          | 3    | 1.5   | 1534    | 04/07/2016 | 0.36 mi               |
|    |            |                                            |               |               |      |       |         | 52   Pa    | ige                   |

| 2016 |            |                                           |           | Combin | ed Report | - myFirstAm |      |            |         |
|------|------------|-------------------------------------------|-----------|--------|-----------|-------------|------|------------|---------|
| G.   | 25131.5721 | 1808 W Dean AVE ,<br>Spokane, WA 99201    | \$144,900 | 1995   | 3         | 1           | 1597 | 05/31/2016 | 0.43 mi |
| Н.   | 25131.5723 | 1802 W Dean AVE ,<br>Spokane, WA 99201    | \$105,000 | 1950   | 2         | 1           | 1560 | 06/28/2016 | 0.44 mi |
| l.   | 25131.0406 | 1714 W Dean AVE ,<br>Spokane, WA 99201    | \$66,000  | 1890   | 3         | 2           | 1540 | 02/22/2016 | 0.48 mi |
| J.   | 25132.1121 | 2416 W Maxwell AVE ,<br>Spokane, WA 99201 |           | 1907   | 3         | 1           | 1322 | 03/11/2016 | 0.51 mi |
| K.   | 25141.0311 | 1027 N Sherwood ST ,<br>Spokane, WA 99201 | \$145,000 | 1926   | 3         | 1           | 1240 | 07/22/2016 | 0.52 mi |
| L.   | 25141.1002 | 1312 N Hollis ST ,<br>Spokane, WA 99201   | \$130,000 | 1927   | 2         | 2           | 1658 | 04/19/2016 | 0.54 mi |
| М.   | 25141.0315 | 1111 N Sherwood ST ,<br>Spokane, WA 99201 | \$152,000 | 1931   | 3         | 1           | 1297 | 06/14/2016 | 0.54 mi |
| N.   | 25131.0803 | 1417 W Boone AVE ,<br>Spokane, WA 99201   | \$41,000  | 1898   | )3        | 1           | 1332 | 03/21/2016 | 0.69 mi |
| 0.   | 25231.2911 | 3310 W 3rd AVE ,<br>Spokane, WA 99224     | \$232,000 | 1994   | 3         | 2           | 1660 | 07/12/2016 | 0.94 mi |