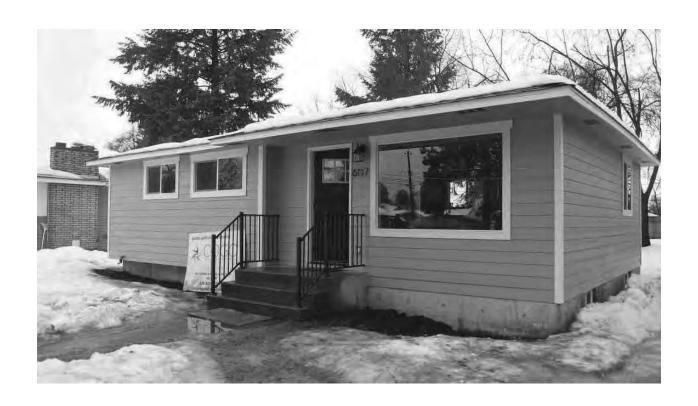

## The Rehab – What we did to it

## The Scope Of Work

• New siding and repairs to roof

New stairs and external clean up

• Major trash removal

Repair water damage

• Full kitchen gut

• Major repair of walls

• Electrical

• Plumbing & Bathroom gut