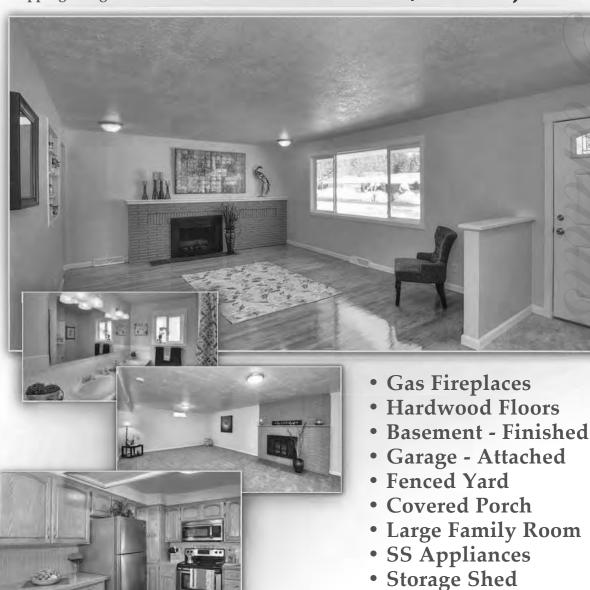

## The Rehab – What we did to it

## The Scope Of Work

• New siding and repairs to roof

New stairs and external clean up

• Major trash removal

Repair water damage

• Full kitchen gut

• Major repair of walls

• Electrical

• Plumbing & Bathroom gut