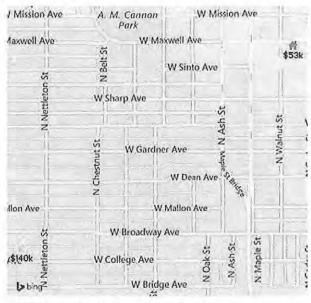

# my FirstAm® Combined Report

2332 W College Ave, Spokane, WA 99201

Property Address: 2332 W College Ave Spokane, WA 99201

### 2332 W College Ave, Spokane, WA 99201

8/10/2016

This report is only for the myFirstAm user who applied for it. No one else can rely on it. As a myFirstAm user, you already agreed to our disclaimer regarding third party property information accuracy. You can view it here: <a href="https://www.myfirstam.com/Security/ShowEULA">www.myfirstam.com/Security/ShowEULA</a>. ©2005-2016 First American Financial Corporation and/or its affiliates. All rights reserved.

my FirstAm<sup>®</sup> Comparable Sales

| Sı | ibject Pro | perty                                      |               |               |      |       |         |            |                       |
|----|------------|--------------------------------------------|---------------|---------------|------|-------|---------|------------|-----------------------|
| A  | APN        | Property Address                           | Sale<br>Price | Year<br>Built | Beds | Baths | Sq. Ft. | Rec. Date  | Dist.<br>from<br>Subj |
|    | 20133.0779 | 2332 W College Ave,<br>Spokane, WA 99201   | \$139,500     | 1926          | 4    | 1     | 1449    |            |                       |
| Co | omparable  | Sales                                      |               |               |      |       |         |            |                       |
| A. | 25133.0806 | 2131 W College AVE ,<br>Spokane, WA 99201  | \$42,000      | 1926          | 2    | 2     | 1298    | 07/15/2016 | 0.12 mi               |
| В. | 25132.3021 | 2522 W Broadway AVE ,<br>Spokane, WA 99201 | \$60,000      | 1905          | 2    | 1     | 1434    | 03/18/2016 | 0.13 mi               |
| C. | 25133,0429 | 2717 W Broadway AVE ,<br>Spokane, WA 99201 | \$141,000     | 1976          | 3    | 2     | 1410    | 05/24/2016 | 0.23 mi               |
| D. | 25132.2120 | 2320 W Boone AVE ,<br>Spokane, WA 99201    | \$129,000     | 1995          | 3    | 1.5   | 1591    | 05/18/2016 | 0.31 mi               |
| Ξ. | 25132.2227 | 2616 W Boone AVE ,<br>Spokane, WA 99201    | \$81,835      | 1946          | 3    | 1.5   | 1358    | 05/31/2016 | 0,35 mi               |
| -  | 25132,2005 | 2203 W Sharp AVE ,<br>Spokane, WA 99201    | \$90,000      | 1935          | 3    | 1.5   | 1534    | 04/07/2016 | 0.36 mi               |
|    |            |                                            |               |               |      |       |         | 52   Pa    | ige                   |

| 2016 |            |                                           |           | Combin | ed Report | - myFirstAm |      |            |         |
|------|------------|-------------------------------------------|-----------|--------|-----------|-------------|------|------------|---------|
| G.   | 25131.5721 | 1808 W Dean AVE ,<br>Spokane, WA 99201    | \$144,900 | 1995   | 3         | 1           | 1597 | 05/31/2016 | 0.43 mi |
| Н.   | 25131.5723 | 1802 W Dean AVE ,<br>Spokane, WA 99201    | \$105,000 | 1950   | 2         | 1           | 1560 | 06/28/2016 | 0.44 mi |
| l.   | 25131.0406 | 1714 W Dean AVE ,<br>Spokane, WA 99201    | \$66,000  | 1890   | 3         | 2           | 1540 | 02/22/2016 | 0.48 mi |
| J.   | 25132.1121 | 2416 W Maxwell AVE ,<br>Spokane, WA 99201 |           | 1907   | 3         | 1           | 1322 | 03/11/2016 | 0.51 mi |
| K.   | 25141.0311 | 1027 N Sherwood ST ,<br>Spokane, WA 99201 | \$145,000 | 1926   | 3         | 1           | 1240 | 07/22/2016 | 0.52 mi |
| L.   | 25141.1002 | 1312 N Hollis ST ,<br>Spokane, WA 99201   | \$130,000 | 1927   | 2         | 2           | 1658 | 04/19/2016 | 0.54 mi |
| М.   | 25141.0315 | 1111 N Sherwood ST ,<br>Spokane, WA 99201 | \$152,000 | 1931   | 3         | 1           | 1297 | 06/14/2016 | 0.54 mi |
| N.   | 25131.0803 | 1417 W Boone AVE ,<br>Spokane, WA 99201   | \$41,000  | 1898   | )3        | 1           | 1332 | 03/21/2016 | 0.69 mi |
| 0.   | 25231.2911 | 3310 W 3rd AVE ,<br>Spokane, WA 99224     | \$232,000 | 1994   | 3         | 2           | 1660 | 07/12/2016 | 0.94 mi |

my FirstAm® Tax Map

### 2332 W College Ave, Spokane, WA 99201

8/10/2016

This report is only for the myFirstAm user who applied for it. No one else can rely on it. As a myFirstAm user, you already agreed to our disclaimer regarding third party property information accuracy. You can view it here: <a href="https://www.myfirstam.com/Security/ShowEULA">www.myfirstam.com/Security/ShowEULA</a>. ©2005-2016 First American Financial Corporation and/or its affillates. All rights reserved.