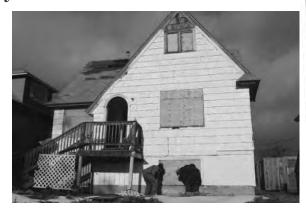

## SPOKANE

Neighbors relieved as city shutters nuisance house

Alex pauses as he reflects on his troublesome neighbors at 2332 W. College Ave. in Spokane's West Central area. The owner of the longtime nuisance property, pictured in the background, was arrested Thursday for drug possession, and the home was boarded up. (Tyler Tjomsland)

#### By Rachel Alexander

Needles and broken glass. Naked people showering outside in broad daylight. A woman getting "beaten by eight people with sticks over stolen peanut butter."

Those are just a few of the problems neighbors of a West Central house say they've put up with over the past three years. But 2332 W. College Ave. has been quiet since Thursday, when Spokane officials boarded up the house after a judge signed an order declaring the property a drug nuisance. The owner, Janette Johnson, 52, was taken to jail after police found a syringe with heroin on the premises.