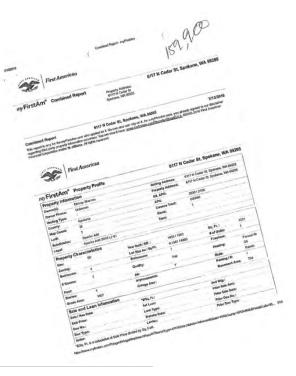

# my FirstAm® Combined Report

2332 W College Ave, Spokane, WA 99201

Property Address: 2332 W College Ave Spokane, WA 99201

### 2332 W College Ave, Spokane, WA 99201

8/10/2016

This report is only for the myFirstAm user who applied for it. No one else can rely on it. As a myFirstAm user, you already agreed to our disclaimer regarding third party property information accuracy. You can view it here: <a href="https://www.myfirstam.com/Security/ShowEULA">www.myfirstam.com/Security/ShowEULA</a>. ©2005-2016 First American Financial Corporation and/or its affiliates. All rights reserved.

## my FirstAm® Property Profile

| Property Info | rmation                        |                   |                                       |
|---------------|--------------------------------|-------------------|---------------------------------------|
| Owner(s):     | Welch John D                   | Mailing Address:  | 2332 W College Ave, Spokane, WA 99201 |
| Owner Phone:  | Unknown                        | Property Address: | 2332 W College Ave, Spokane, WA 99201 |
| Vesting Type: | Unmarried                      | Alt. APN:         |                                       |
| County:       | Spokane                        | APN:              | 25133.0229                            |
| Map Coord:    | 9L                             | Census Tract:     | 002300                                |
| Lot#:         | 22                             | Block:            | 10                                    |
| Subdivision:  | Nettleton 1st Add              | Tract:            |                                       |
| Legal:        | Nettleton 1st Add Lt 22 Blk 10 |                   |                                       |

| Property Cha | aracteristics |                      |               |                |                   |
|--------------|---------------|----------------------|---------------|----------------|-------------------|
| Use:         | Sfr           | Year Built / Eff. :  | 1926 / 1926   | Sq. Ft.:       | 1449              |
| Zoning:      |               | Lot Size Ac / Sq Ft: | 0.1331 / 5800 | # of Units:    | 1                 |
| Bedrooms:    | 4             | Bathrooms:           | 1             | Fireplace:     | Υ                 |
| #Rooms:      | 7             | Quality:             | Average       | Heating:       | Forced Air<br>Gas |
| Pool:        |               | Air:                 |               | Style:         | Unknown           |
| Stories:     | 1.50          | Improvements:        |               | Parking / #:   | I                 |
| Gross Area:  | 2718          | Garage Area :        |               | Basement Area: |                   |

| Sale and Loan    | n Information                    |                |                                |                  |                                 |
|------------------|----------------------------------|----------------|--------------------------------|------------------|---------------------------------|
| Sale / Rec Date: | 04/26/2016 / 04/28/201           | 5 *\$/Sq. Ft.: | \$96.27                        | 2nd Mtg.:        |                                 |
| Sale Price:      | \$139,500                        | 1st Loan;      | \$109,500                      | Prior Sale Amt:  | \$26,415                        |
| Doc No.:         | 000006491573                     | Loan Type:     | Conventional                   | Prior Sale Date: | 12/03/2015                      |
| Doc Type:        | General Warranty Deed            | Transfer Date: | 04/28/2016                     | Prior Doc No.:   | 000006456917                    |
| Seller:          | Aarnold Professional<br>Holdings | Lender:        | Northwest Equity Solutions Inc | Prior Doc Type:  | General Warranty Deed 49   Page |

\*\$/Sq. Ft. is a calculation of Sale Price divided by Sq. Feet.

| Tax Informati  | on         |                  |             |   |
|----------------|------------|------------------|-------------|---|
| Imp Value:     | \$64,200   | Exemption Type:  |             |   |
| Land Value:    | \$18,000   | Tax Year / Area: | 2016 / 0012 |   |
| Total Value:   | \$82,200   | Tax Value:       | \$82,200    |   |
| Total Tax Amt: | \$1,151.86 | Improved:        | 78%         | - |